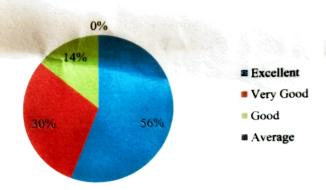

## Session: 2022-2023

Learning Value (in terms of skills, concept, knowledge and analytical abilities or broadening perspective):

Applicability/Relevance to real life situations:

3. Depth of course content: