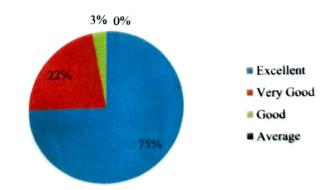

## Session: 2022-2023

Learning Value (in terms of skills, concept, knowledge and analytical abilities or broadening perspective):

Applicability/Relevance to real life situations:

3. Depth of course content: