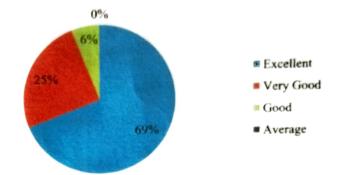

## Session: 2022-2023

Learning Value (in terms of skills, concept, knowledge and analytical abilities or broadening perspective):

Applicability/Relevance to real life situations:

3. Depth of course content: